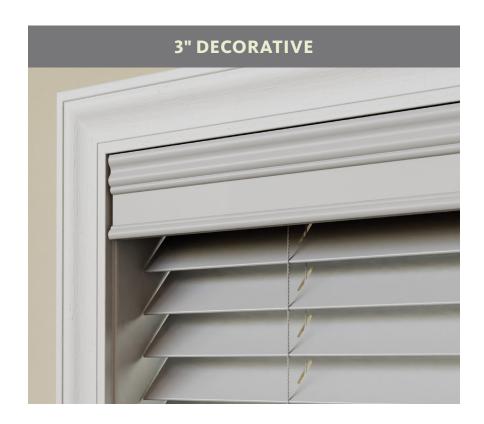

#### **VALANCE OPTIONS**

Most blinds come standard with the 3" Decorative valance. (Some specialty finishes only available with the 3" Modern valance.) Or choose one of the optional valances to best suit your decorating style. Valances can also be ordered separately to pair with other window coverings.

Faux Wood only.

Faux Wood outside mount only.

Keystone is a decorative element or can function to hide a splice on wide width valances.

Decorative, Crescent, and Modern valances with keystone.