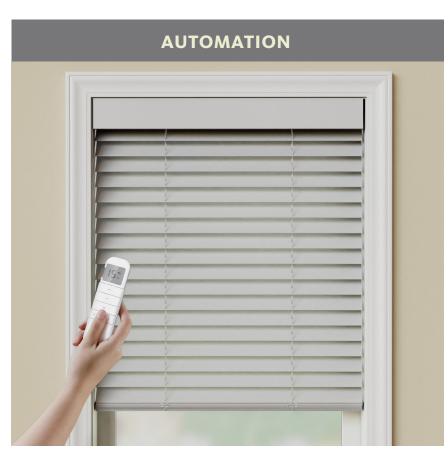

## STATE OF BLISS

Easier than ever, our Bliss™ Automation system delivers wire-free, motorized convenience. Tilt your Alta Wood or Faux Wood slats with a touch of a finger using a smart device or remote control—or even your voice.