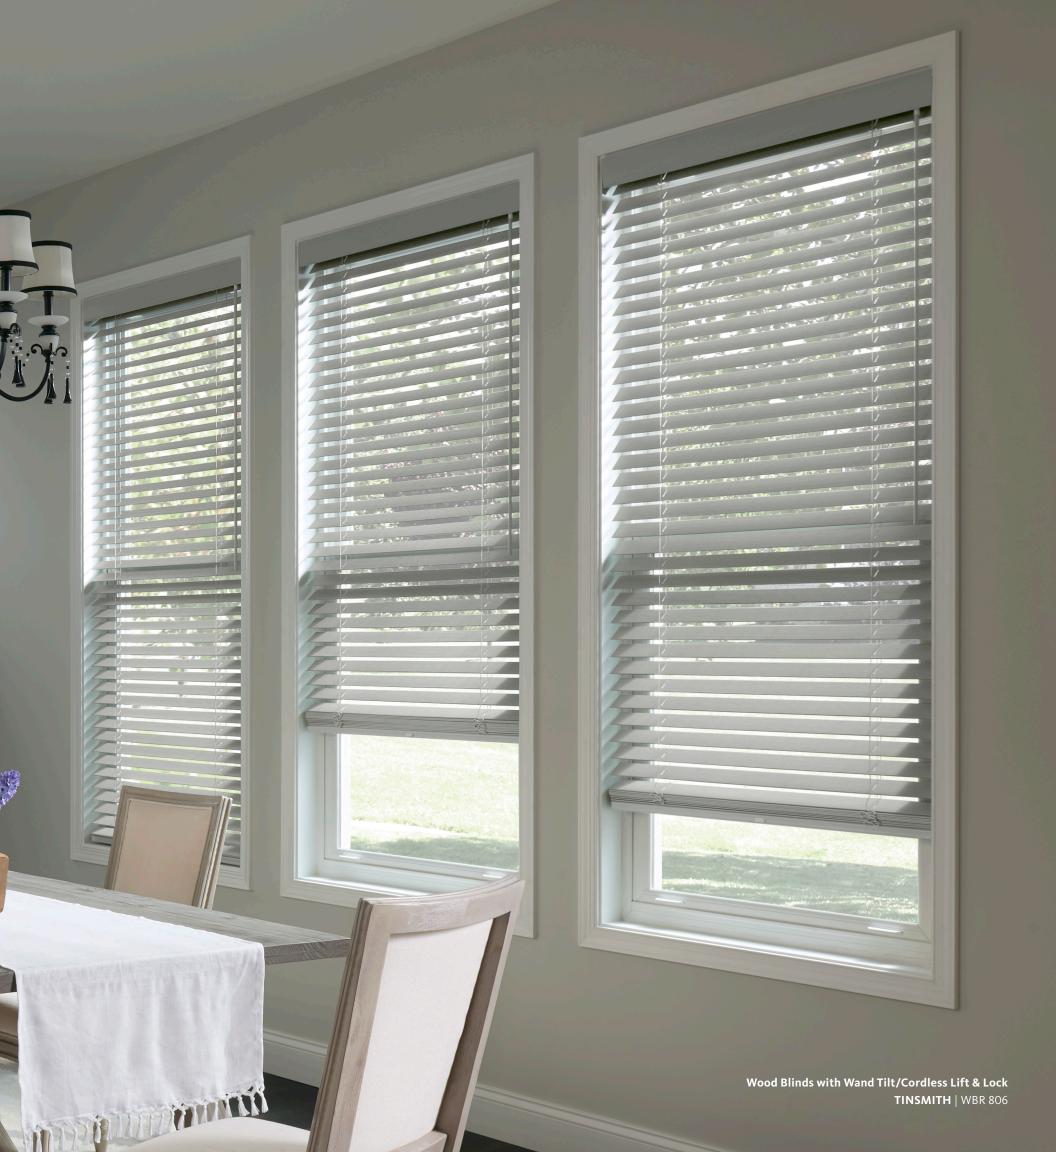

# SUSTAINABLE STYLE

From soft grays to whites to other light-colored hues, Alta Wood Blinds earn style points. Choose from rich wood textures or smooth-finish stains and paints. Looking for natural insulation from abundant, ecofriendly materials? Right this way...

Scan this code to watch how Wood Blinds may work for you.