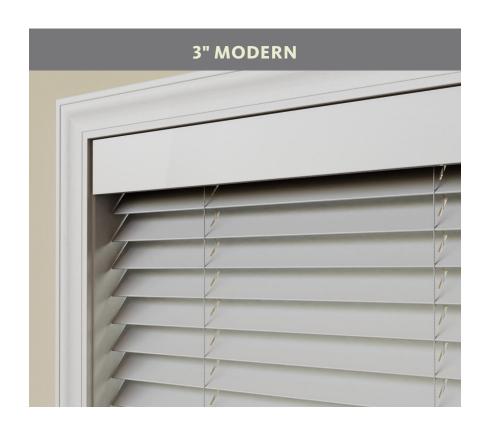

#### **VALANCE OPTIONS**

Most blinds come standard with the 3" Decorative valance. (Some specialty finishes only available with the 3" Modern valance.) Or choose one of the optional valances to best suit your decorating style. Valances can also be ordered separately to pair with other window coverings.

Faux Wood only.

Faux Wood outside mount only.

Keystone is a decorative element or can function to hide a splice on wide width valances.

Decorative, Crescent, and Modern valances with keystone.