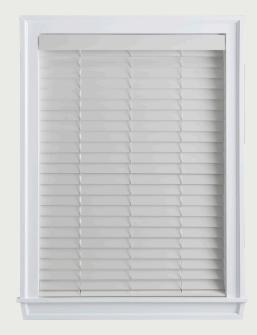

# SUSTAINABLE STYLE

From soft grays to whites to other light-colored hues, Alta Wood Blinds earn style points. Choose from rich wood textures or smooth-finish stains and paints. Looking for natural insulation from abundant, ecofriendly materials? Right this way...