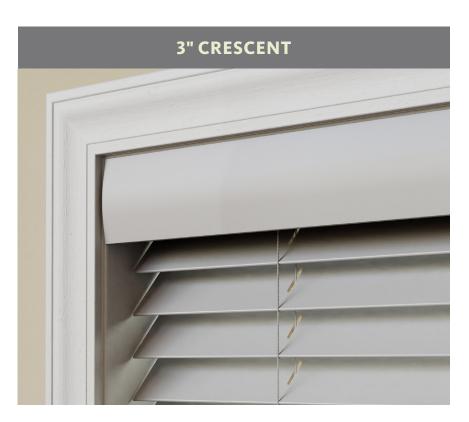

#### **VALANCE OPTIONS**

Most blinds come standard with the 3" Decorative valance. (Some specialty finishes only available with the 3" Modern valance.) Or choose one of the optional valances to best suit your decorating style. Valances can also be ordered separately to pair with other window coverings.

Faux Wood only.

Faux Wood outside mount only.

Keystone is a decorative element or can function to hide a splice on wide width valances.

Decorative, Crescent, and Modern valances with keystone.