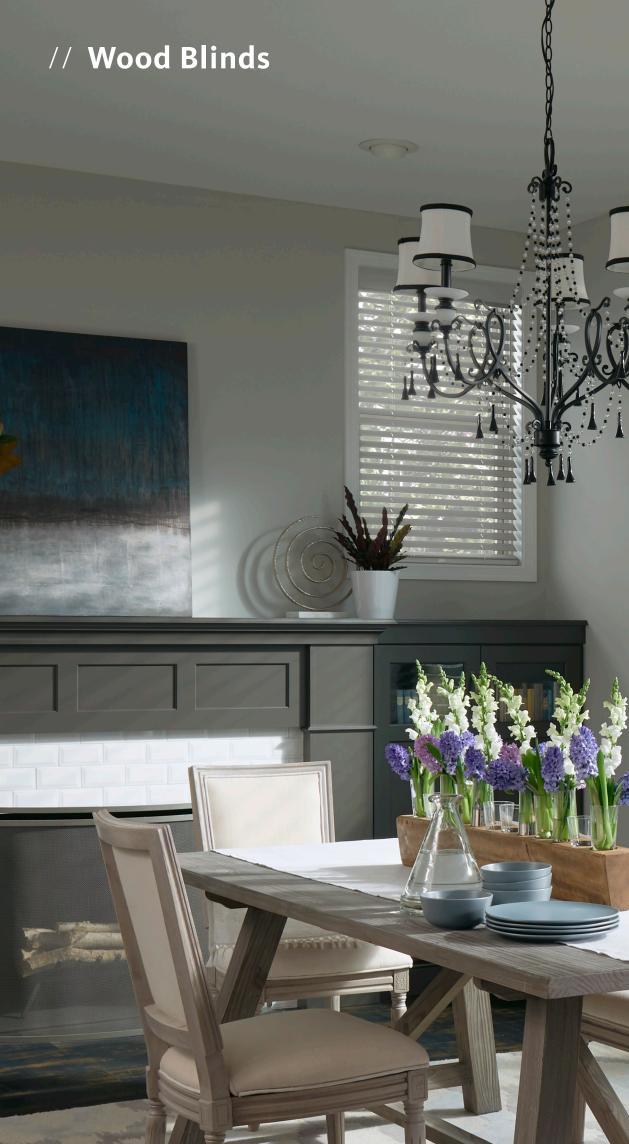

# SUSTAINABLE STYLE

From soft grays to whites to other light-colored hues, Alta Wood Blinds earn style points. Choose from rich wood textures or smooth-finish stains and paints. Looking for natural insulation from abundant, ecofriendly materials? Right this way...

Scan this code to watch how Wood Blinds may work for you.