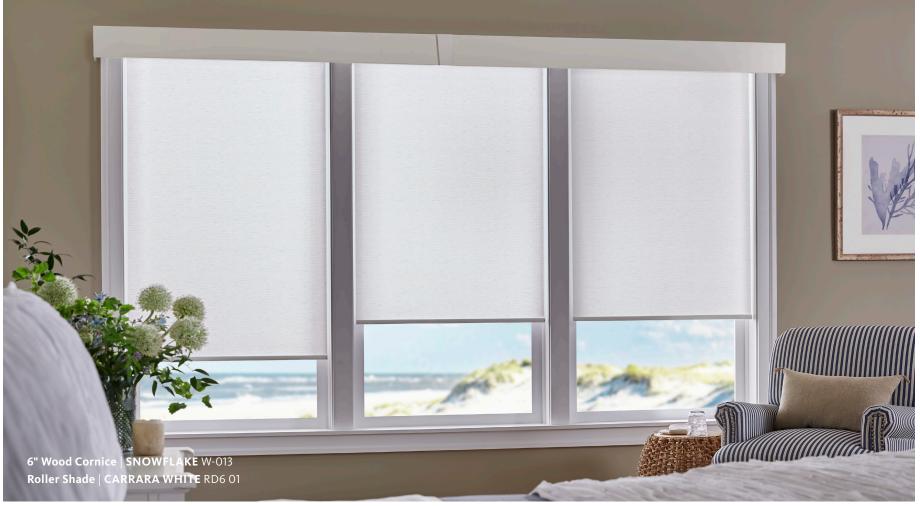

## CROWNING GLORY

Elevate your design to the next level with a commanding statement. The Modern profile cornice bestows a sleek, architectural finish onto any window or sliding door.

#### **CORNICE OPTIONS**

A cornice lends architectural style to your window or sliding door.

- 6" Wood Cornice with Modern profile; standard dust cover; available in 10 popular painted wood colors
- 4 ½" Faux Wood Cornice with Modern profile; standard dust cover; available in 10 top-selling faux wood colors
- Keystone accent will be added to cover splice on extra wide cornices
- Cornices complement most window coverings and can be ordered as a separate product.