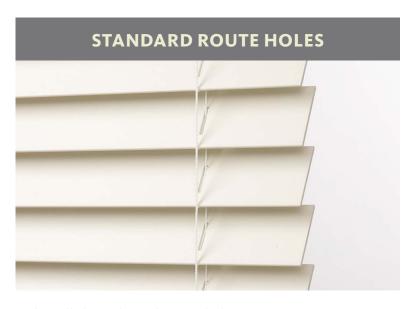

#### **SLAT STYLES**

Light will shine through route holes.

LightsOut offers better light blocking without route holes.

Coordinate or contrast tapes to your blinds for an extra style statement. Tapes function to block light from route holes.