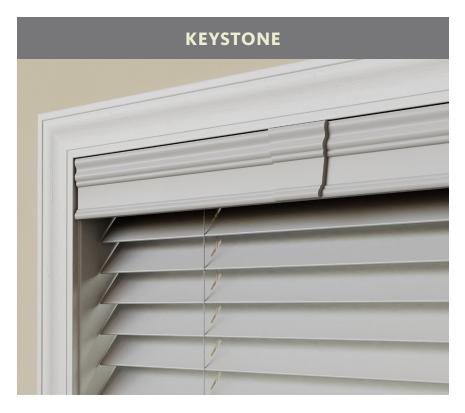

Faux Wood only.

Faux Wood outside mount only.

Keystone is a decorative element or can function to hide a splice on wide width valances.

Decorative, Crescent, and Modern valances with keystone.