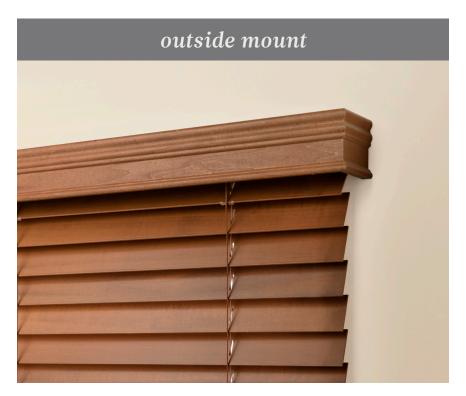

#### **MOUNTING OPTIONS**

### modern day craftsmanship

Alta's hand-glued valances feature precise mitered corners.