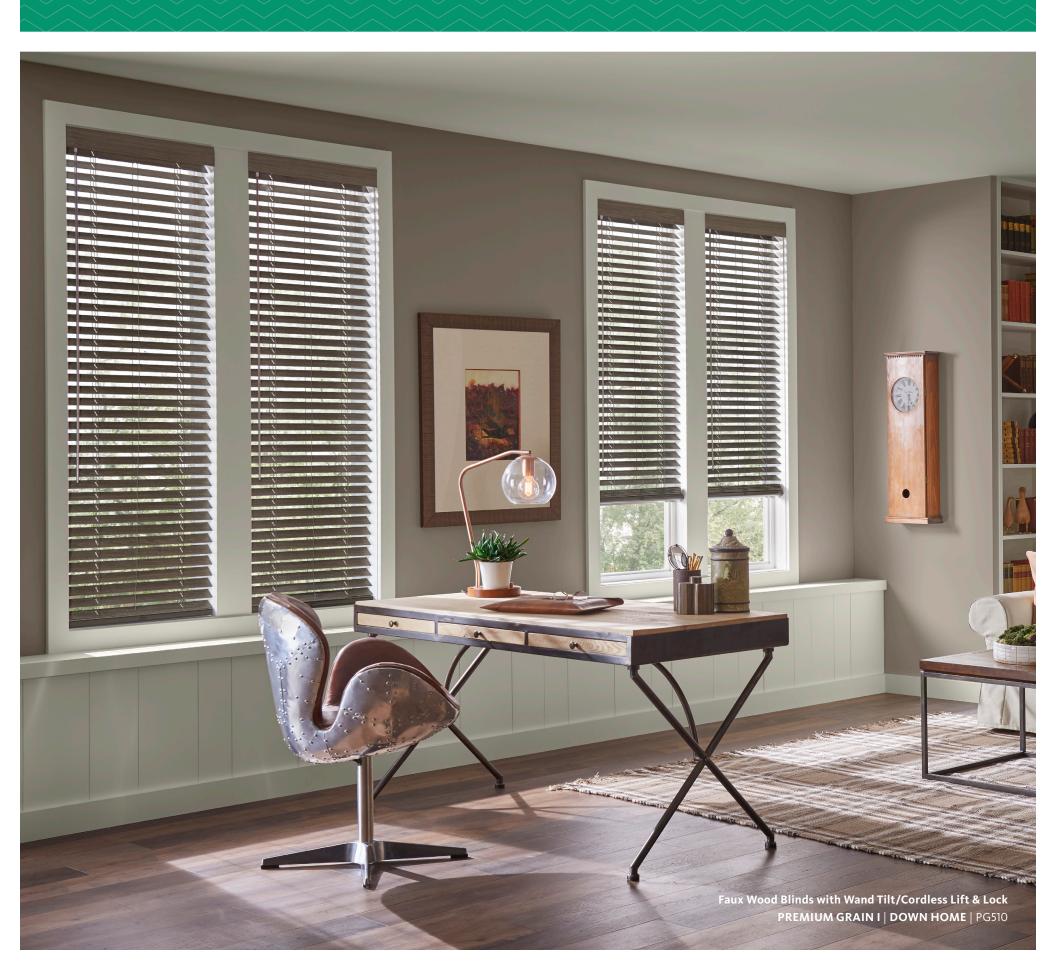

## GO FAUX

Highly durable and practical,
Alta Faux Wood Blinds are perfectly
paired with high-moisture zones...
and everywhere else. Embossed
grain slats offer texture that you
can see and feel, and stylish grays
and whites bring high design within
easy reach.

Scan this code to watch how Faux Wood Blinds may work for you.