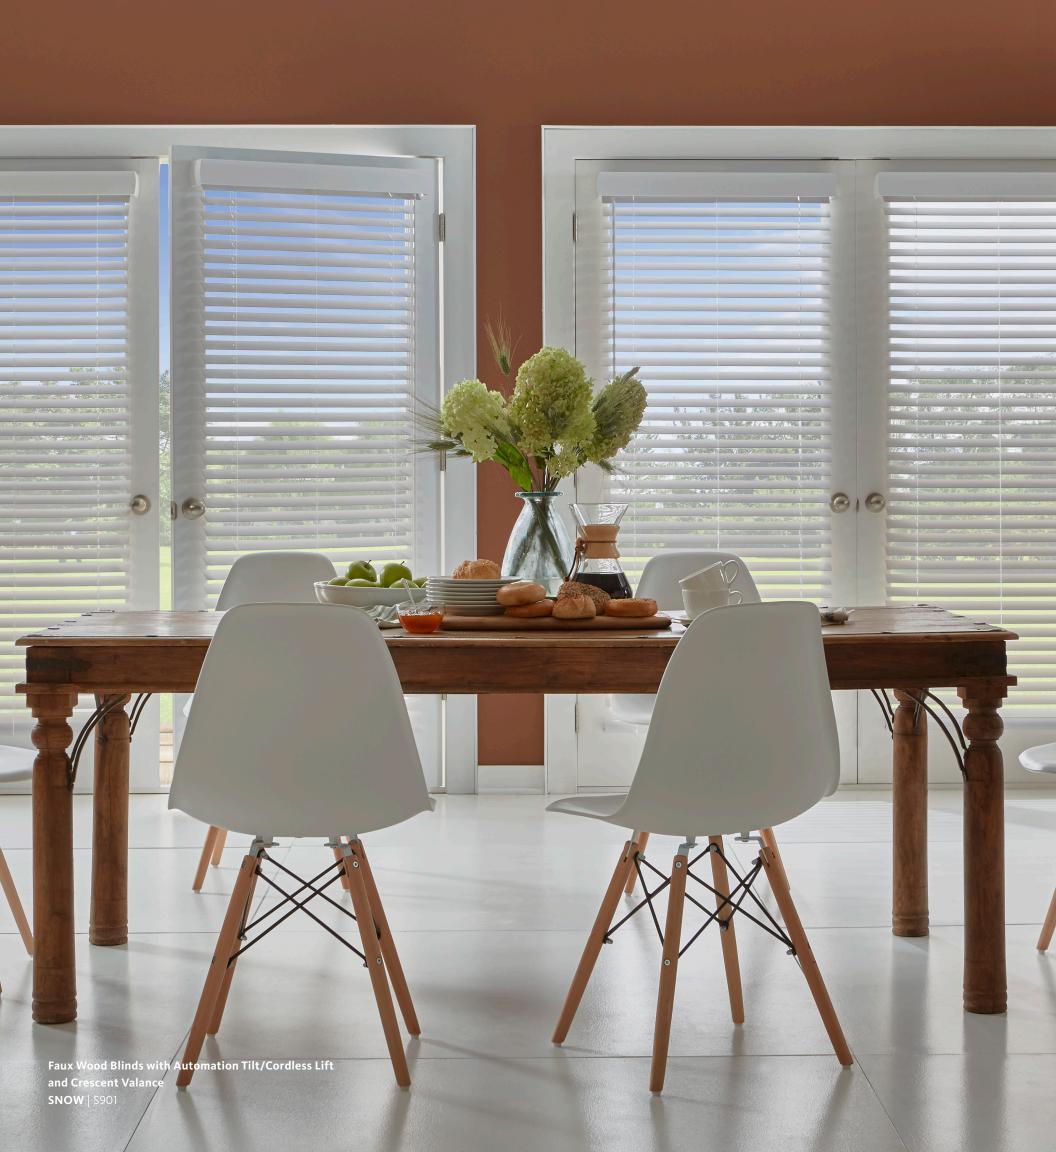

# SUSTAINABLE STYLE

From soft grays to whites to other light-colored hues, Alta Wood Blinds earn style points. Choose from rich wood textures or smooth-finish stains and paints. Looking for natural insulation from abundant, ecofriendly materials? Right this way...

## GO FAUX

Highly durable and practical,
Alta Faux Wood Blinds are perfectly
paired with high-moisture zones...
and everywhere else. Embossed
grain slats offer texture that you
can see and feel, and stylish grays
and whites bring high design within
easy reach.