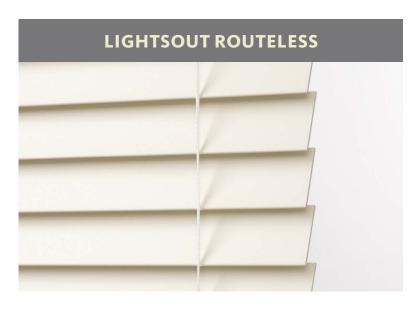

#### **SLAT STYLES**

Light will shine through route holes.

LightsOut offers better light blocking without route holes.

Coordinate or contrast tapes to your blinds for an extra style statement. Tapes function to block light from route holes.