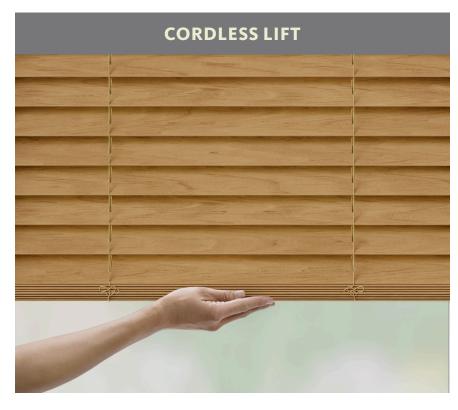

#### **LIFT CONTROL OPTIONS**

Lift and lower blinds with convenience. Pair with a tilt option shown on the previous spread.

Blinds lift and lower easily with a gentle push or pull on the bottomrail.

Cordless XL Lift is designed to lift and lower all blinds, including wider and longer sizes. Automation not available.