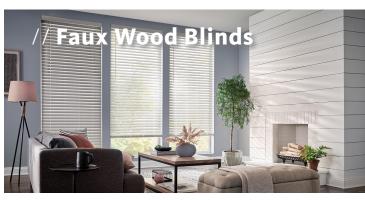

## GO FAUX

Highly durable and practical,
Alta Faux Wood Blinds are perfectly
paired with high-moisture zones...
and everywhere else. Embossed
grain slats offer texture that you
can see and feel, and stylish grays
and whites bring high design within
easy reach.