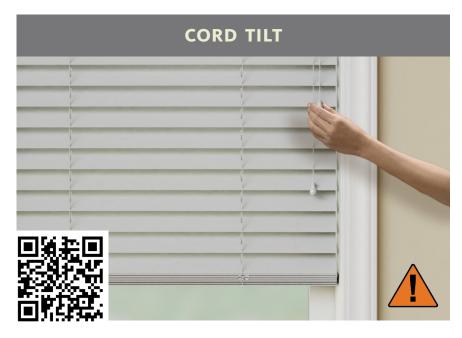

#### **TILT CONTROL OPTIONS**

Tilt slats with these options for directional light control and privacy. Pair with a lift option shown on the next spread.

We think about your children and pets because you do. We proudly carry the "Best for Kids" designation, certifying tough independent laboratory testing.

Scan the QR codes to watch the demonstration videos.

Slats tilt open or closed by pulling on the cord tilt control.

Window Blind Cord Can **STRANGLE** Your Child. To prevent strangulation, purchase cordless products or products with inaccessible cords.

La cuerda de la persiana puede **ESTRANGULAR** a su niño. Para evitar estrangulamiento, compre alternativas cuerda o productos con cuerdas inaccesibles.

All blinds with cords include a non-removable warning label located on the underside of the bottomrail.