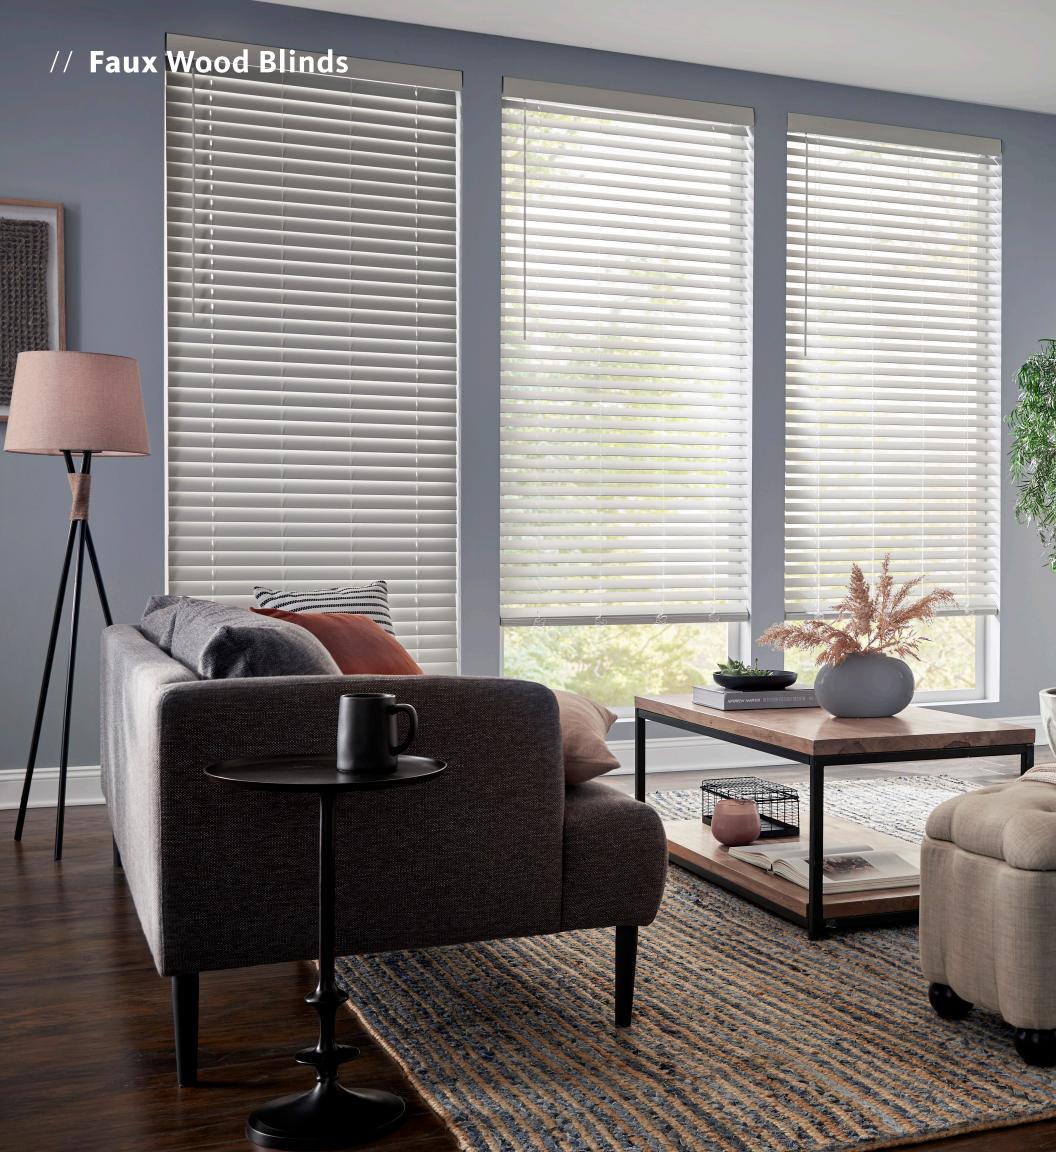

## GO FAUX

Highly durable and practical,
Alta Faux Wood Blinds are perfectly
paired with high-moisture zones...
and everywhere else. Embossed
grain slats offer texture that you
can see and feel, and stylish grays
and whites bring high design within
easy reach.

Scan this code to watch how Faux Wood Blinds may work for you.