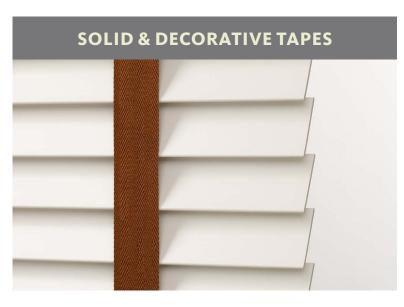

#### **SLAT STYLES**

Light will shine through route holes.

LightsOut offers better light blocking without route holes.

Coordinate or contrast tapes to your blinds for an extra style statement. Tapes function to block light from route holes.