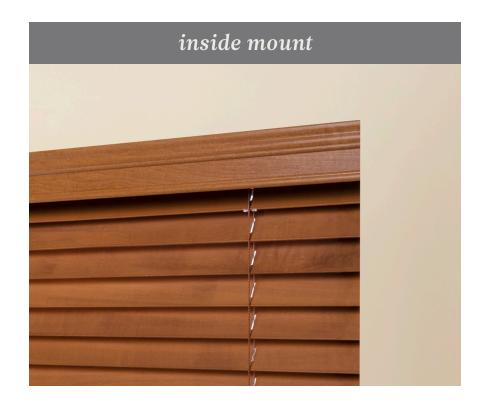

#### **MOUNTING OPTIONS**

## WOOD & FAUX WOOD BLINDS by Alta

|                          | WOOD     | FAUX WOOD |
|--------------------------|----------|-----------|
| SLAT SIZES               |          |           |
| 2"                       | ✓        | ✓         |
| 2 3/8"                   | ✓        |           |
| 2 ½"                     |          | ✓         |
| CONTROL OPTIONS          |          |           |
| Automation Tilt          | ✓        | ✓         |
| Wand Tilt                | Standard | Standard  |
| Cord Tilt                | ✓        | ✓         |
| Cordless Lift            | ✓        | ✓         |
| Cordless XL Lift*        | ✓        | ✓         |
| Cordless Lift & Lock*    | ✓        | ✓         |
| Cord Lift                | Standard | Standard  |
| DESIGN OPTIONS           |          |           |
| Route Holes              | Standard | Standard  |
| LightsOut Routeless      | ✓        | ✓         |
| Two-on-One               | ✓        | ✓         |
| Decorative & Solid Tapes | ✓        | ✓         |
| VALANCE OPTIONS**        |          |           |
| 3" Decorative            | ✓        | ✓         |
| 3" Crescent              |          | ✓         |
| 3" Modern                | ✓        | ✓         |
| 4 ½" Modern              |          | ✓         |
| Keystone                 | ✓        | ✓         |
| CORNICE OPTIONS          |          |           |
| 4 ½"                     |          | ✓         |
| 6"                       | ✓        |           |
| MOUNTS                   |          |           |
| Inside                   | ✓        | ✓         |
| Inside with Returns      | ✓        | ✓         |
| Outside                  | ✓        | ✓         |