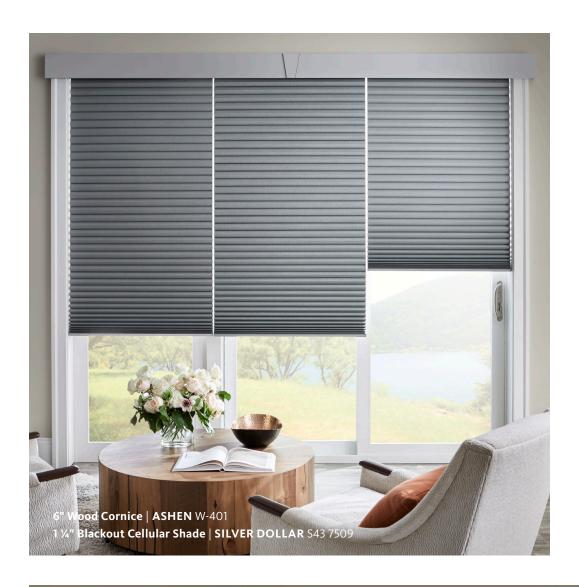

## CROWNING GLORY

Elevate your design to the next level with a commanding statement. The Modern profile cornice bestows a sleek, architectural finish onto any window or sliding door.

#### **CORNICE OPTIONS**

A cornice lends architectural style to your window or sliding door.

- 6" Wood Cornice with Modern profile; standard dust cover; available in 10 popular painted wood colors
- 4 ½" Faux Wood Cornice with Modern profile; standard dust cover; available in 10 top-selling faux wood colors
- Keystone accent will be added to cover splice on extra wide cornices
- Cornices complement most window coverings and can be ordered as a separate product.