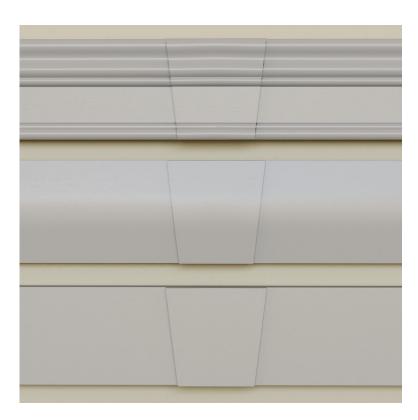

Faux Wood only.

Faux Wood outside mount only.

Keystone is a decorative element or can function to hide a splice on wide width valances.

Decorative, Crescent, and Modern valances with keystone.