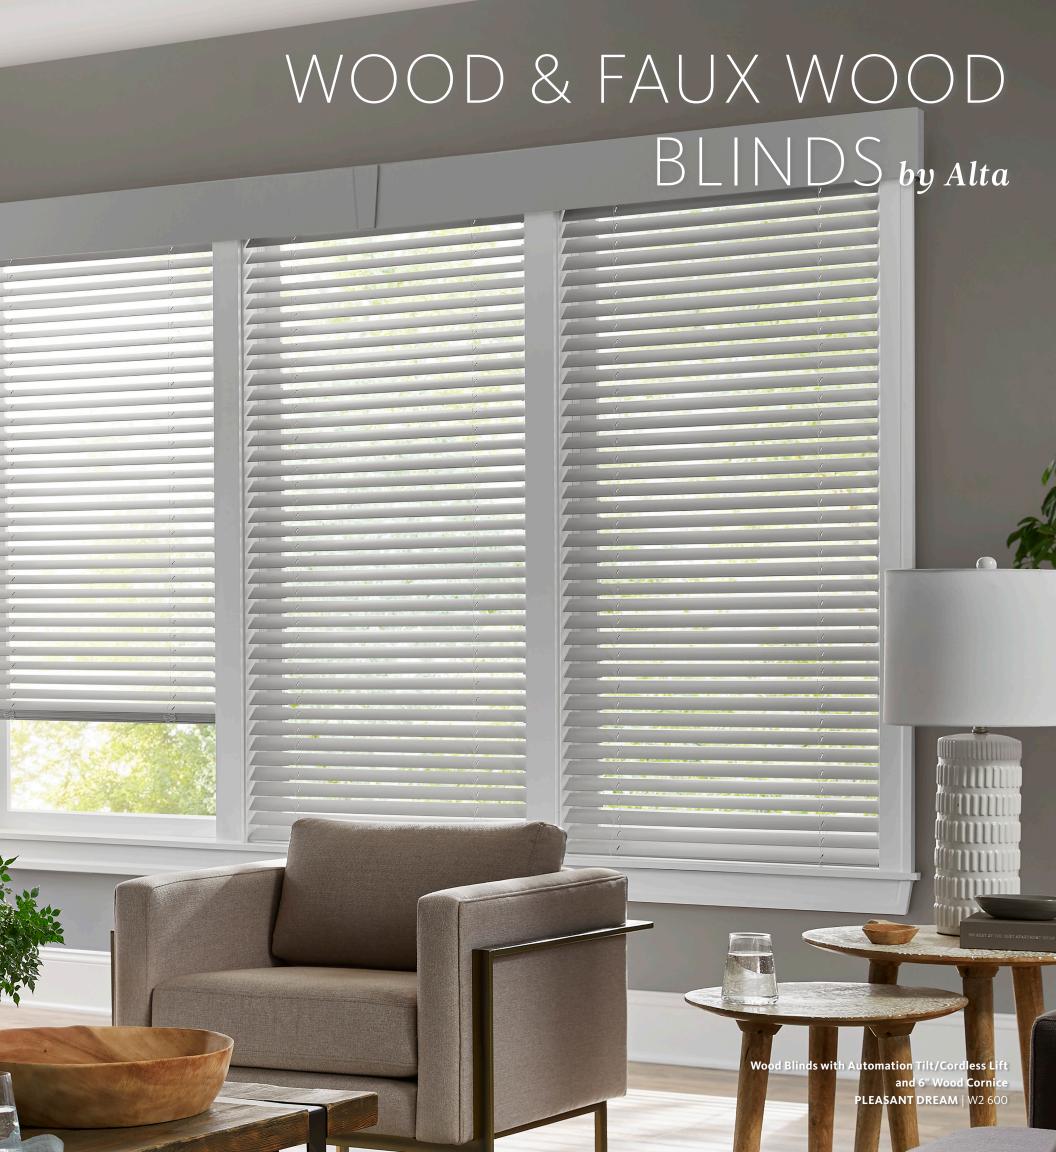

1-888-523-2611



ALTA
WINDOW FASHIONS

design simplified

# WOOD & FAUX WOOD

BLINDS





# SUSTAINABLE STYLE

From soft grays to whites to other light-colored hues, Alta Wood Blinds earn style points. Choose from rich wood textures or smooth-finish stains and paints. Looking for natural insulation from abundant, ecofriendly materials? Right this way...





Scan this code to watch how Wood Blinds may work for you.









## GO FAUX

Highly durable and practical,
Alta Faux Wood Blinds are perfectly
paired with high-moisture zones...
and everywhere else. Embossed
grain slats offer texture that you
can see and feel, and stylish grays
and whites bring high design within
easy reach.





Scan this code to watch how Faux Wood Blinds may work for you.



## SLAT HAPPY

Design is personal, so choose a slat size and style based on your window size or your preference for the amount