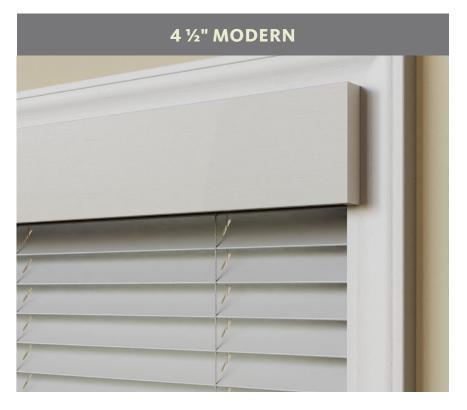

#### **CORNICE OPTIONS**

A cornice lends architectural style to your window or sliding door.

- 6" Wood Cornice with Modern profile; standard dust cover; available in 10 popular painted wood colors
- 4 ½" Faux Wood Cornice with Modern profile; standard dust cover; available in 10 top-selling faux wood colors
- Keystone accent will be added to cover splice on extra wide cornices
- Cornices complement most window coverings and can be ordered as a separate product.

Faux Wood only.

Faux Wood outside mount only.

Keystone is a decorative element or can function to hide a splice on wide width valances.

Decorative, Crescent, and Modern valances with keystone.