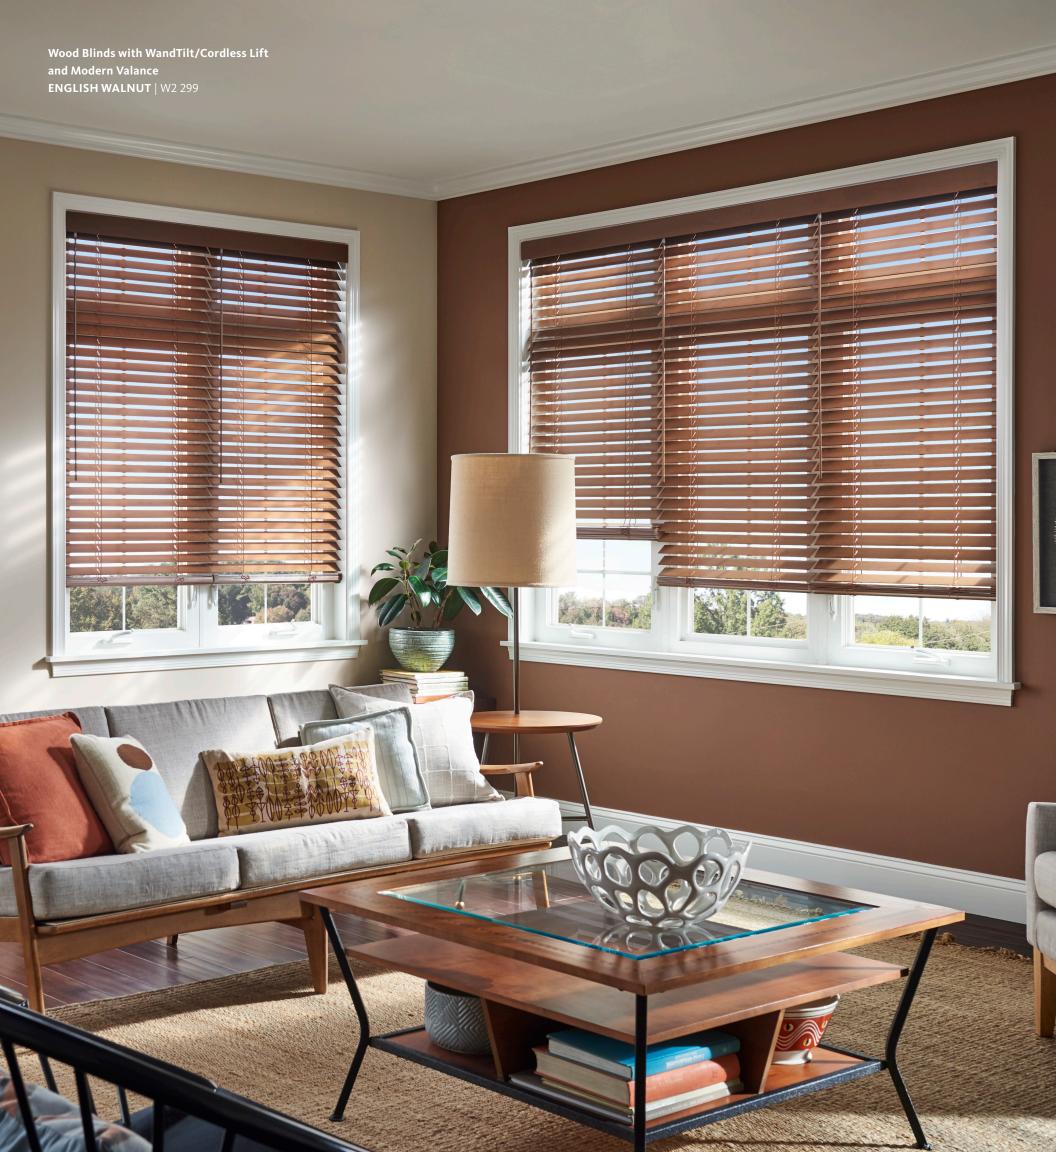

# SUSTAINABLE STYLE

From soft grays to whites to other light-colored hues, Alta Wood Blinds earn style points. Choose from rich wood textures or smooth-finish stains and paints. Looking for natural insulation from abundant, ecofriendly materials? Right this way...

## SLAT HAPPY

Design is personal, so choose a slat size and style based on your window size or your preference for the amount of outside view. It's an open and shut case.

### modern day craftsmanship

Alta's hand-glued valances feature precise mitered corners.

## CROWNING GLORY

Elevate your design to the next level with a commanding statement. The Modern profile cornice bestows a sleek, architectural finish onto any window or sliding door.