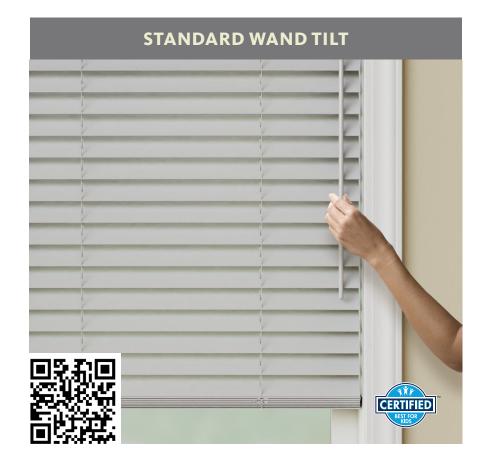

Tilt slats with the touch of a button or a tap on your smart device.

Adjust the slats open or closed with a twist. Wand tilt is certified Best for Kids when used with Cordless Lift & Lock™ (2" slat size only.)

Scan the QR codes to watch the demonstration videos.

Slats tilt open or closed by pulling on the cord tilt control.

Window Blind Cord Can **STRANGLE** Your Child. To prevent strangulation, purchase cordless products or products with inaccessible cords.