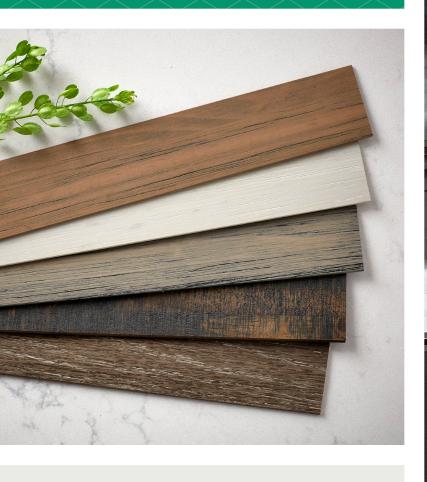

# SUSTAINABLE STYLE

From soft grays to whites to other light-colored hues, Alta Wood Blinds earn style points. Choose from rich wood textures or smooth-finish stains and paints. Looking for natural insulation from abundant, ecofriendly materials? Right this way...

## GO FAUX

Highly durable and practical,
Alta Faux Wood Blinds are perfectly
paired with high-moisture zones...
and everywhere else. Embossed
grain slats offer texture that you
can see and feel, and stylish grays
and whites bring high design within
easy reach.