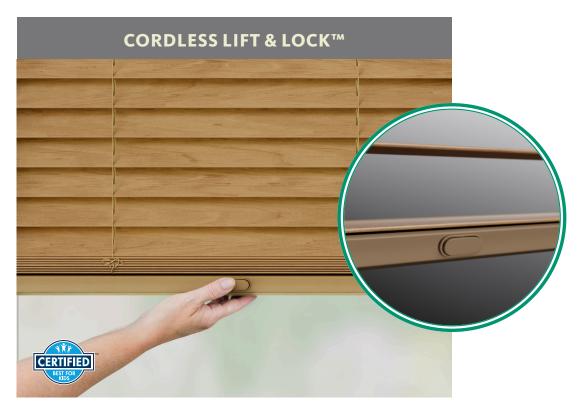

Push a button on the bottomrail to lift or lower the blinds; release button to lock blinds into place. Certified Best for Kids when used with wand tilt on 2" slats. Automation not available.

Scan the QR codes to watch the demonstration videos.

#### **BOTTOMRAILS**

A sleek, contoured bottomrail ensures better slat tilting and closure.

Cordless Lift & Lock features a preselected coordinating bottomrail.