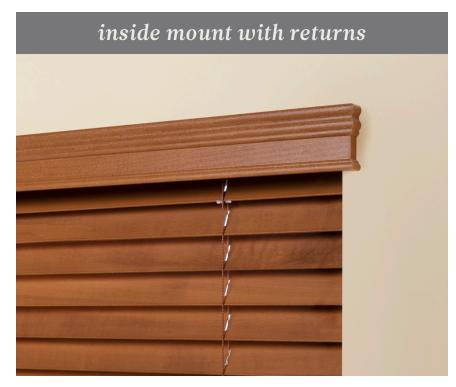

#### **MOUNTING OPTIONS**

## WOOD & FAUX WOOD BLINDS by Alta

|                          | WOOD     | FAUX WOOD |
|--------------------------|----------|-----------|
| SLAT SIZES               |          |           |
| 2"                       | ✓        | ✓         |
| 2 3/8"                   | ✓        |           |
| 2 ½"                     |          | ✓         |
| CONTROL OPTIONS          |          |           |
| Automation Tilt          | ✓        | ✓         |
| Wand Tilt                | Standard | Standard  |
| Cord Tilt                | ✓        | ✓         |
| Cordless Lift            | ✓        | ✓         |
| Cordless XL Lift*        | ✓        | ✓         |
| Cordless Lift & Lock*    | ✓        | ✓         |
| Cord Lift                | Standard | Standard  |
| DESIGN OPTIONS           |          |           |
| Route Holes              | Standard | Standard  |
| LightsOut Routeless      | ✓        | ✓         |
| Two-on-One               | ✓        | ✓         |
| Decorative & Solid Tapes | ✓        | ✓         |
| VALANCE OPTIONS**        |          |           |
| 3" Decorative            | ✓        | ✓         |
| 3" Crescent              |          | ✓         |
| 3" Modern                | ✓        | ✓         |
| 4 ½" Modern              |          | ✓         |
| Keystone                 | ✓        | ✓         |
| CORNICE OPTIONS          |          |           |
| 4 ½"                     |          | ✓         |
| 6"                       | ✓        |           |
| MOUNTS                   |          |           |
| Inside                   | ✓        | ✓         |
| Inside with Returns      | ✓        | ✓         |
| Outside                  | ✓        | ✓         |