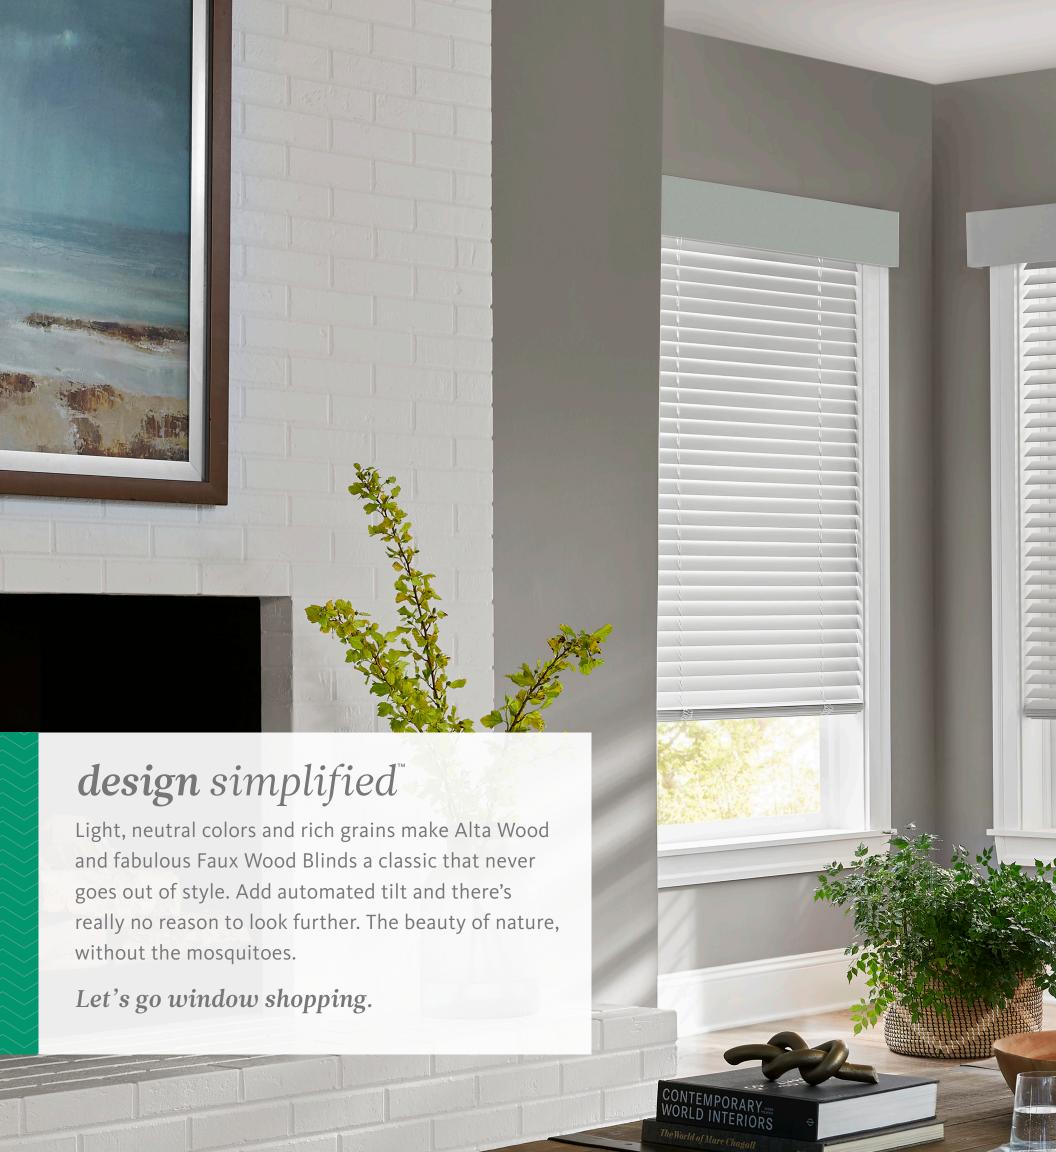

# SUSTAINABLE STYLE

From soft grays to whites to other light-colored hues, Alta Wood Blinds earn style points. Choose from rich wood textures or smooth-finish stains and paints. Looking for natural insulation from abundant, ecofriendly materials? Right this way...

## GO FAUX

Highly durable and practical,
Alta Faux Wood Blinds are perfectly
paired with high-moisture zones...
and everywhere else. Embossed
grain slats offer texture that you
can see and feel, and stylish grays
and whites bring high design within
easy reach.