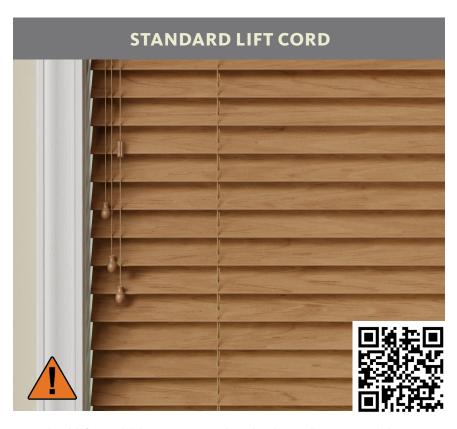

Standard lift cord (shown grouped with tilt cord) raises and lowers blinds; features break-away stop ball. Controls can also be split; lift cord located on one side and tilt cord on opposite side.