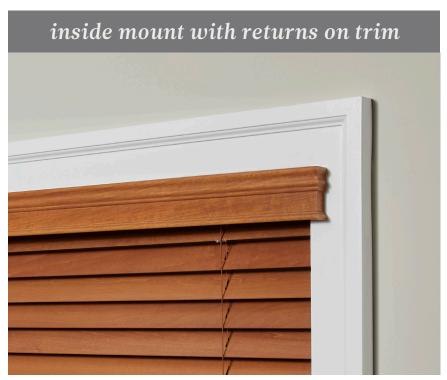

#### **MOUNTING OPTIONS**

## WOOD & FAUX WOOD BLINDS by Alta

|                          | WOOD     | FAUX WOOD |
|--------------------------|----------|-----------|
| SLAT SIZES               |          |           |
| 2"                       | ✓        | ✓         |
| 2 3/8"                   | ✓        |           |
| 2 ½"                     |          | ✓         |
| CONTROL OPTIONS          |          |           |
| Automation Tilt          | ✓        | ✓         |
| Wand Tilt                | Standard | Standard  |
| Cord Tilt                | ✓        | ✓         |
| Cordless Lift            | ✓        | ✓         |
| Cordless XL Lift*        | ✓        | ✓         |
| Cordless Lift & Lock*    | ✓        | ✓         |
| Cord Lift                | Standard | Standard  |
| DESIGN OPTIONS           |          |           |
| Route Holes              | Standard | Standard  |
| LightsOut Routeless      | ✓        | ✓         |
| Two-on-One               | ✓        | ✓         |
| Decorative & Solid Tapes | ✓        | ✓         |
| VALANCE OPTIONS**        |          |           |
| 3" Decorative            | ✓        | ✓         |
| 3" Crescent              |          | ✓         |
| 3" Modern                | ✓        | ✓         |
| 4 ½" Modern              |          | ✓         |
| Keystone                 | ✓        | ✓         |
| CORNICE OPTIONS          |          |           |
| 4 ½"                     |          | ✓         |
| 6"                       | ✓        |           |
| MOUNTS                   |          |           |
| Inside                   | ✓        | ✓         |
| Inside with Returns      | ✓        | ✓         |
| Outside                  | ✓        | ✓         |