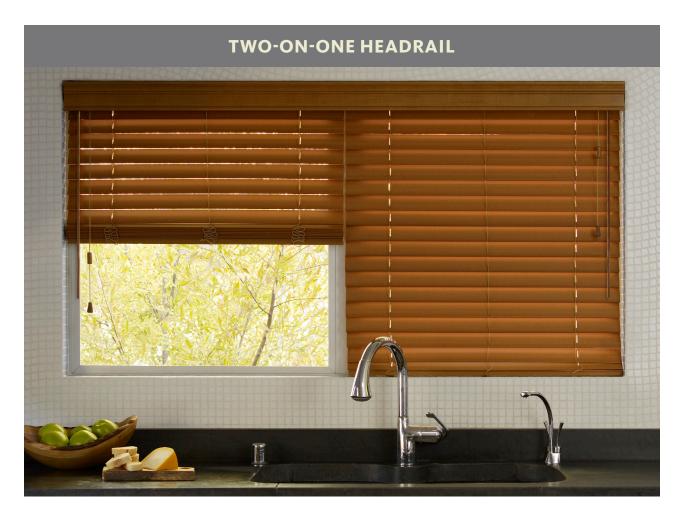

#### **CONFIGURATION OPTION**

A flexible choice for larger windows. Each blind operates independently, yet shares the same headrail.