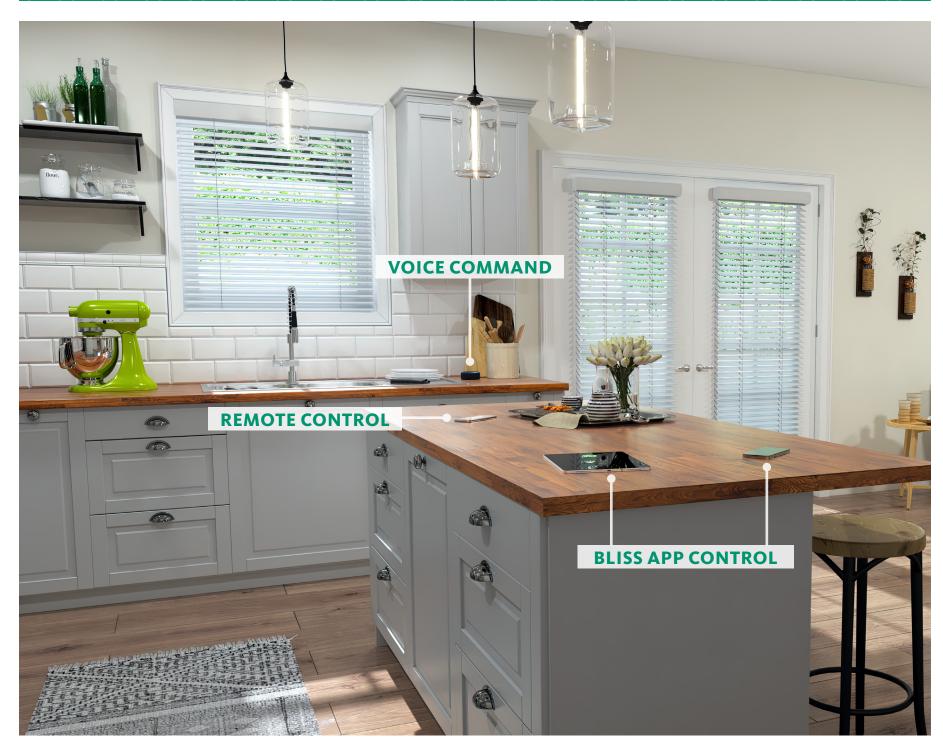

## STATE OF BLISS

Easier than ever, our Bliss™ Automation system delivers wire-free, motorized convenience. Tilt your Alta Wood or Faux Wood slats with a touch of a finger using a smart device or remote control—or even your voice.