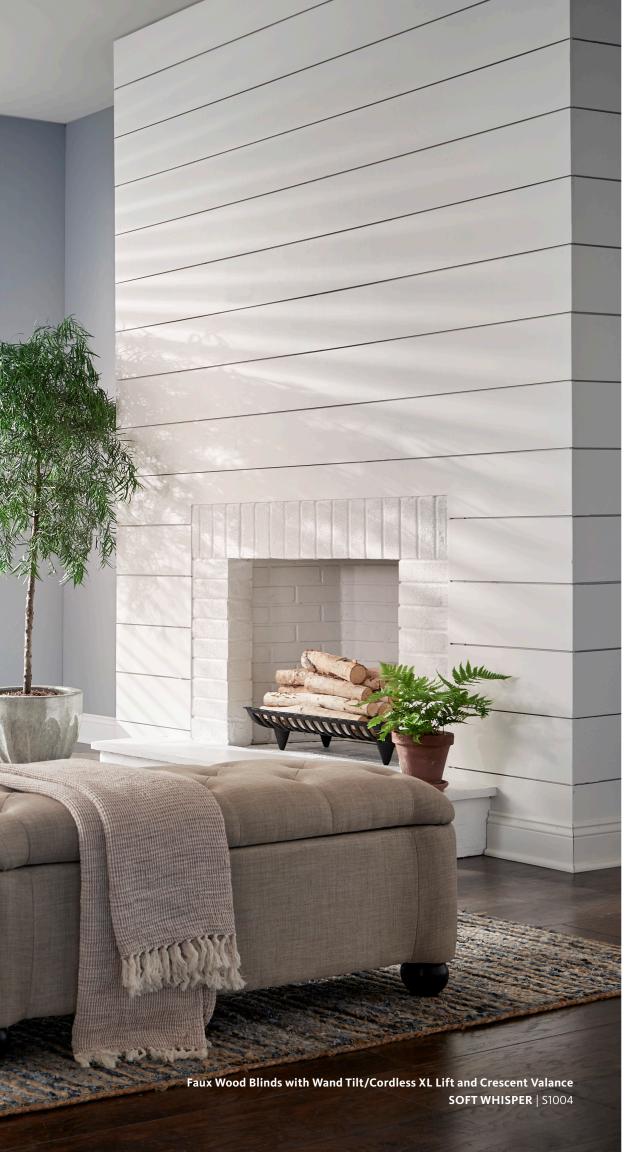

## GO FAUX

Highly durable and practical,
Alta Faux Wood Blinds are perfectly
paired with high-moisture zones...
and everywhere else. Embossed
grain slats offer texture that you
can see and feel, and stylish grays
and whites bring high design within
easy reach.

Scan this code to watch how Faux Wood Blinds may work for you.