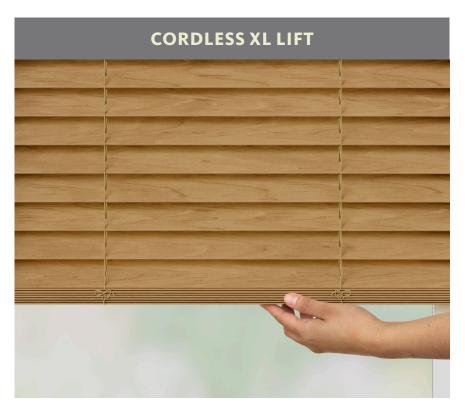

#### **LIFT CONTROL OPTIONS**

Lift and lower blinds with convenience. Pair with a tilt option shown on the previous spread.

Blinds lift and lower easily with a gentle push or pull on the bottomrail.

Cordless XL Lift is designed to lift and lower all blinds, including wider and longer sizes. Automation not available.