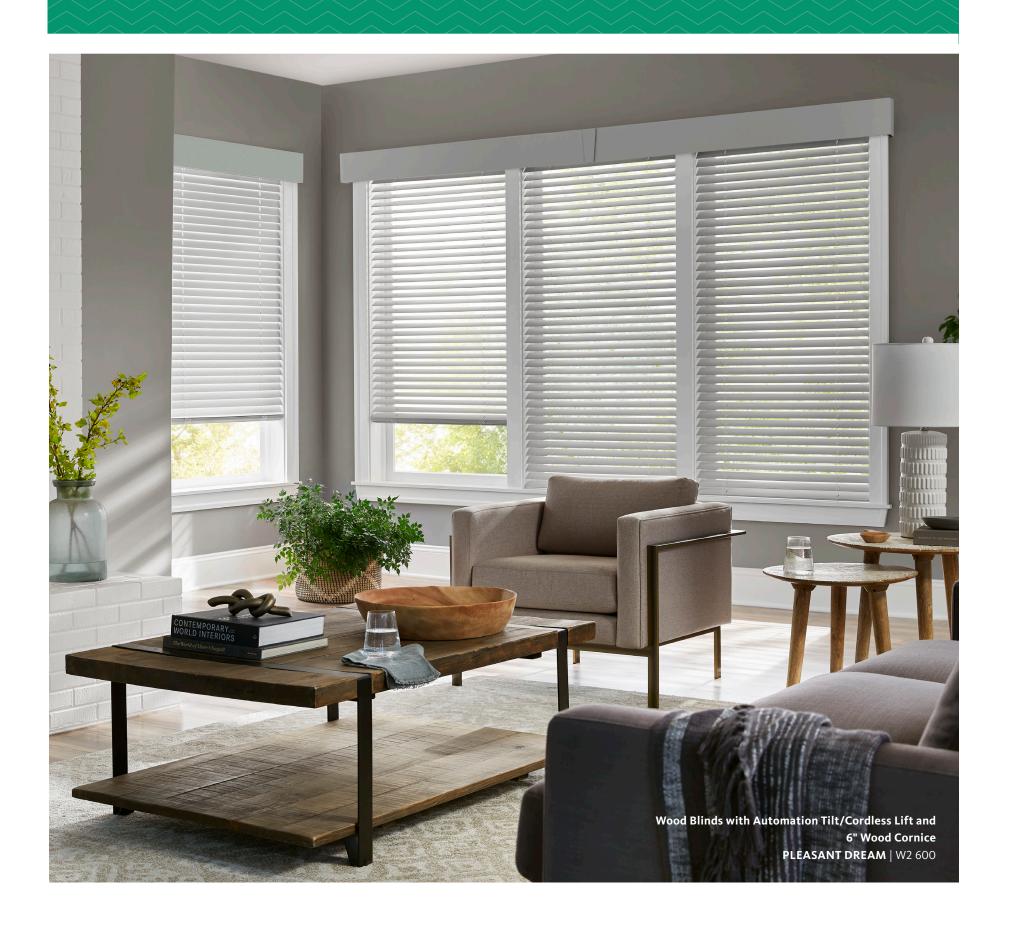

## STATE OF BLISS

Easier than ever, our Bliss™ Automation system delivers wire-free, motorized convenience. Tilt your Alta Wood or Faux Wood slats with a touch of a finger using a smart device or remote control—or even your voice.

## CROWNING GLORY

Elevate your design to the next level with a commanding statement. The Modern profile cornice bestows a sleek, architectural finish onto any window or sliding door.